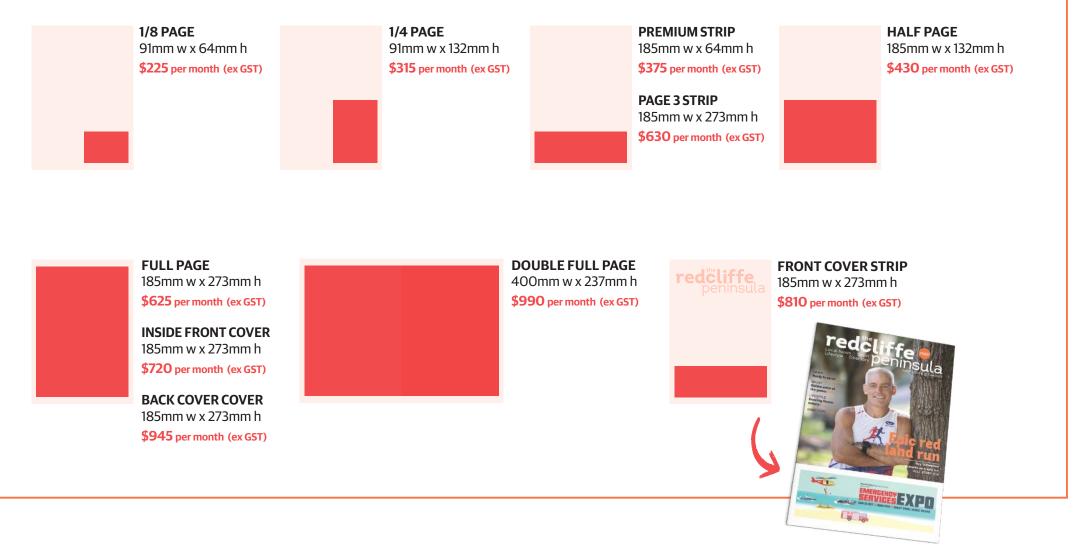

# 12 month ADVERTISING packages

1/8 Page ADVERT ADD-ON (12 issues - commencing February 2024)

\$225 per month (ex GST)

1/4 Page ADVERT ADD-ON (12 issues - commencing February 2024)

\$315 per month (ex GST)

1/4 Page PREMIUM STRIP ADVERT ADD-ON (12 issues - commencing February 2024)

\$375 per month (ex GST)

1/2 Page ADVERT ADD-ON (12 issues - commencing February 2024)

\$430 per month (ex GST)

Full Page ADVERT ADD-ON (12 issues - commencing February 2024)

\$625 per month (ex GST)

**Double Full Page ADVERT ADD-ON** 

\$990 per month (ex GST)

**COVER Page PREMIUM ADVERT ADD-ON** (12 issues - commencing February 2024)

\$810 per month (ex GST)

**INSIDE FRONT COVER Page PREMIUM ADVERT ADD-ON** (12 issues – commencing February 2024)

\$720 per month (ex GST)

PAGE 3 1/4 STRIP PREMIUM ADVERT ADD-ON (12 issues - commencing February 2024)

\$630 per month (ex GST)

### **BACK COVER Page PREMIUM ADVERT ADD-ON**

(12 issues - commencing February 2024)

\$945 per month (ex GST)